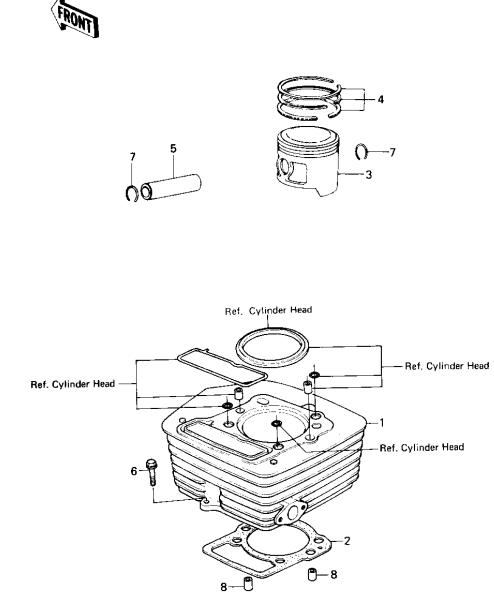

## **1983 KLT200 PARTS DIAGRAM** CYLINDER/PISTON

E1120-0039

1

## 1983 KLT200 PARTS LIST

**CYLINDER/PISTON** 

| ITEM NAME                      | PART NUMBER | QUANTITY |
|--------------------------------|-------------|----------|
| CYLINDER-ENGINE (Ref # 1)      | 11005-1335  | 1        |
| GASKET,CYLINDER BASE (Ref # 2) | 11009-043   | 1        |
| PISTON,STD (Ref # 3)           | 13001-083   | 1        |
| PISTON,0.020"0/S (Ref # 3)     | 13029-1001  | (1       |
| PISTON,0.040"0/S (Ref # 3)     | 13027-1001  | (1       |
| RING SET,STD (Ref # 4)         | 13008-5005  | 1        |
| RING SET,0.020'0.S (Ref # 4)   | 13025-5004  | (1       |
| RING SET,0.040'0.S (Ref # 4)   | 13024-5005  | (1       |
| PIN-PISTON (Ref # 5)           | 13002-026   | 1        |
| BOLT (Ref # 6)                 | 92003-202   | 1        |
| CIRCLIP,PISTON PIN (Ref # 7)   | 92036-021   | 2        |
| PIN,DOWEL,10X8.2X14 (Ref # 8)  | 92043-1037  | 2        |