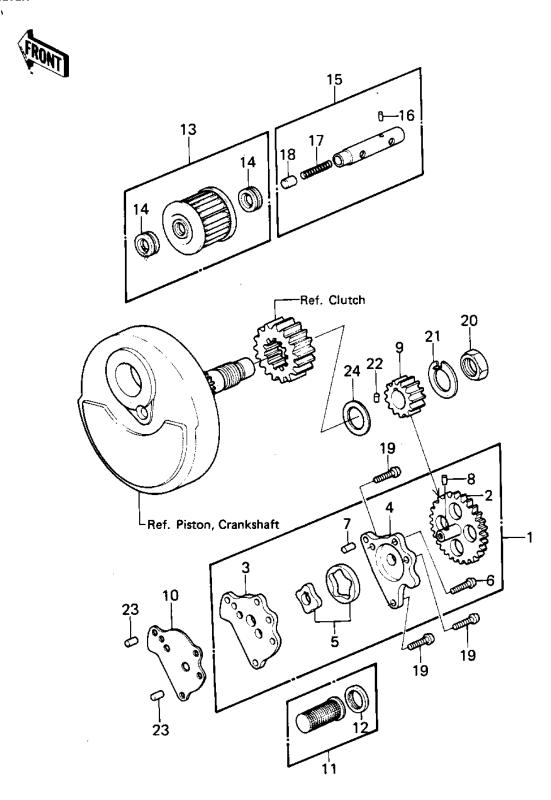

## 1979 KLX250 PARTS DIAGRAM

OIL PUMP/OIL FILTER

## 1979 KLX250 PARTS LIST

OIL PUMP/OIL FILTER

| ITEM NAME                       | PART NUMBER | QUANTITY |
|---------------------------------|-------------|----------|
| OIL PUMP ASSY (Ref # 1)         | 16082-066   | 1        |
| GEAR,OIL PUMP (Ref # 2)         | 16085-026   | 1        |
| BODY,OIL PUMP (Ref # 3)         | 16141-006   | 1        |
| COVER,OIL PUMP (Ref # 4)        | 16142-006   | 1        |
| ROTOR,OIL PUMP (Ref # 5)        | 16154-5001  | 1        |
| SCREW PAN HEAD 6X14 (Ref # 6)   | 220B0614    | 1        |
| PIN,DOWEL,6X8 (Ref # 7)         | 551A0608    | 1        |
| PIN,DOWEL (Ref # 8)             | 92042-041   | 1        |
| GEAR,OIL PUMP (Ref # 9)         | 16084-018   | 1        |
| GASKET,OIL PUMP (Ref # 10)      | 11060-1115  | 1        |
| STRAINER ASSY,OIL (Ref # 11)    | 16097-1001  | 1        |
| GROMMET,OIL STRAINER (Ref # 12) | 92071-100   | 1        |
| FILTER,OIL (Ref # 13)           | 16099-004   | 1        |
| GROMMET,OIL FILTER (Ref # 14)   | 92071-101   | 2        |
| BOLT ASSY,OIL FILTER (Ref # 15) | 16156-002   | 1        |
| SPRING PIN (Ref # 16)           | 92043-123   | 1        |
| SPRING,PISTON (Ref # 17)        | 92081-043   | 1        |
| PISTON (Ref # 18)               | 92136-002   | 1        |
| SCREW PAN HEAD 6X25 (Ref # 19)  | 220B0625    | 3        |
| NUT 16MM (Ref # 20)             | 315B1600    | 1        |
| WASHER,LOCK,16M/M (Ref # 21)    | 420B1611    | 1        |
| PIN DOWEL 3X12 (Ref # 22)       | 551A0312    | 1        |
| PIN,DOWEL,6X8 (Ref # 23)        | 551A0608    | 2        |
| WASHER-THRUST (Ref # 24)        | 92022-170   | 1        |
|                                 |             |          |