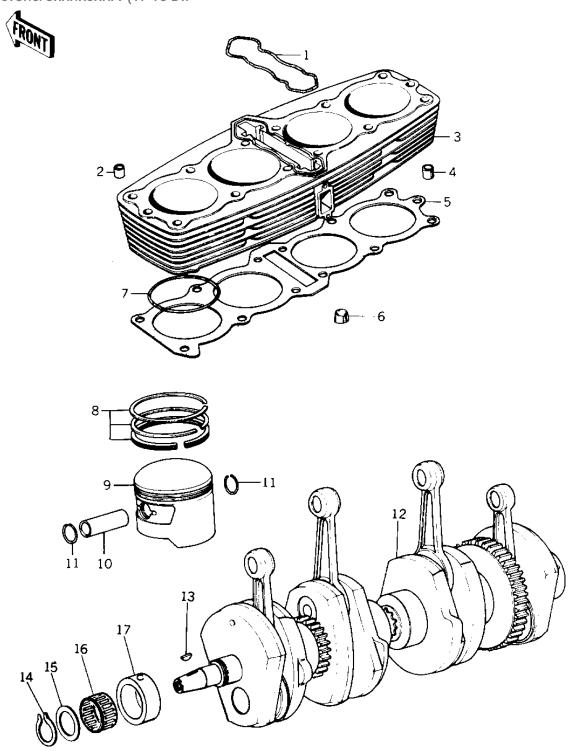

## 1978 KZ1000 LTD PARTS DIAGRAM

CYLINDER/PISTONS/CRANKSHAFT ('77-'78 B1/

## 1978 KZ1000 LTD PARTS LIST

CYLINDER/PISTONS/CRANKSHAFT ('77-'78 B1/

| ITEM NAME                       | PART NUMBER  | QUANTITY |
|---------------------------------|--------------|----------|
| GASKET,CYLINDER RUBER (Ref # 1) | 92055-062    | 1        |
| PIN,DOWEL,10X8.2X14 (Ref # 2)   | 92043-1037   | 2        |
| CYLINDER (Ref # 3)              | 11005-163-2H | 1        |
| PIN,11X14X12.3 (Ref # 4)        | 92043-1266   | 2        |
| GASKET,CYLINDER BASE (Ref # 5)  | 11009-030    | 1        |
| RUBBER PLUG,CYLINDER (Ref # 6)  | 92074-030    | 4        |
| "O" RING,73MM (Ref # 7)         | 92055-054    | 4        |
| RING SET,STD (Ref # 8)          | 13008-5012   | 4        |
| RING SET,STD (Ref # 8)          | 13008-5012   | AL       |
| RING SET,0.020"O/S (Ref # 8)    | 13025-5007   | (4       |
| RING SET,0.020"O/S (Ref # 8)    | 13025-5007   | AL       |
| RING SET,0.040"O/S (Ref # 8)    | 13024-5008   | (4       |
| RING SET,0.040"O/S (Ref # 8)    | 13024-5008   | AL       |
| PISTON,S.T.D (Ref # 9)          | 13001-1005   | 4        |
| PISTON,S.T.D (Ref # 9)          | 13001-1005   | 4        |
| PISTON,0.020'O/S (Ref # 9)      | 13029-078    | (4       |
| PISTON,0.020 O/S (Ref # 9)      | 13029-1003   | (4       |
| PISTON,0.040"0/S (Ref # 9)      | 13027-1003   | (4       |
| PISTON,0.040"0/S (Ref # 9)      | 13027-1003   | (4       |
| PIN-PISTON (Ref # 10)           | 13002-022    | 4        |
| CIRCLIP, PISTON PIN (Ref # 11)  | 92036-021    | 8        |
| CRANKSHAFT ASSY (Ref # 12)      | 13031-056    | 1        |
| CRANKSHAFT ASSY (Ref # 12)      | 13031-1006   | 1        |
| WOODRUFF KEY (Ref # 13)         | 92038-001    | 1        |
| CIRCLIP,30MM (Ref # 14)         | 480J3000     | 2        |
| WASHER,THRUST (Ref # 15)        | 92026-079    | 2        |
| BRG,N,PK304016.8X3 (Ref # 16)   | 92046-063    | 2        |
| BUSHING,CRANKSHAFT (Ref # 17)   | 92028-121    | 2        |
|                                 |              |          |