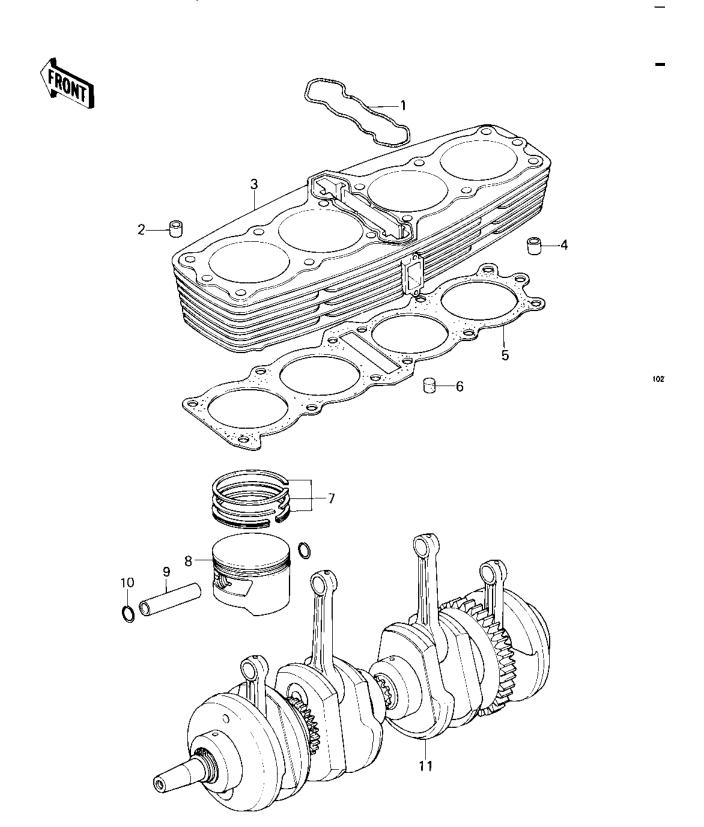

## 1980 Police 1000 PARTS LIST

CYLINDER/PISTONS/CRANKSHAFT ('79-'81 C2/

| ITEM NAME                      | PART NUMBER  | QUANTITY |
|--------------------------------|--------------|----------|
| GASKET,CYLINDER RUBE (Ref # 1) | 92055-062    | 1        |
| PIN,DOWEL,10X8.2X14 (Ref # 2)  | 552B1014     | 2        |
| CYLINDER (Ref # 3)             | 11005-163-2H | 1        |
| PIN,11X14X12.3 (Ref # 4)       | 92043-1266   | 2        |
| GASKET,CYLINDER BASE (Ref # 5) | 11009-030    | 1        |
| RUBBER PLUG,CYLINDER (Ref # 6) | 92074-030    | 4        |
| RING SET,STD (Ref # 7)         | 13008-5012   | 4        |
| RING SET,0.020"O/S (Ref # 7)   | 13025-5007   | (4       |
| RING SET,0.040"O/S (Ref # 7)   | 13024-5008   | (4       |
| PISTON,S.T.D (Ref # 8)         | 13001-1005   | 4        |
| PISTON,0.020 O/S (Ref # 8)     | 13029-1003   | (4       |
| PISTON,0.040 O/S (Ref # 8)     | 13027-1005   | (4       |
| PIN-PISTON (Ref # 9)           | 13002-022    | 4        |
| CIRCLIP, PISTON PIN (Ref # 10) | 92036-021    | 8        |
| CRANKSHAFT ASSY (Ref # 11)     | 13031-1040   | 1        |