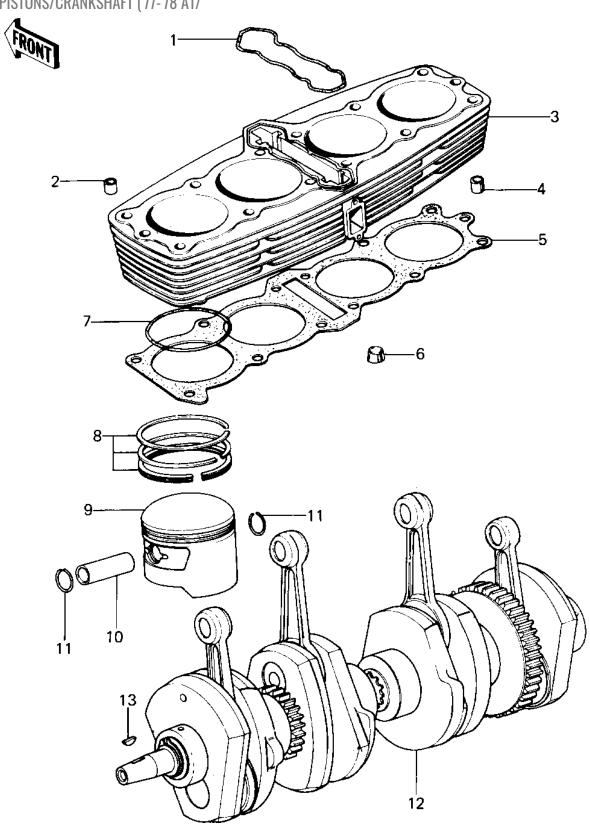

## 1977 KZ1000 PARTS DIAGRAM

CYLINDER/PISTONS/CRANKSHAFT ('77-'78 A1/

## 1977 KZ1000 PARTS LIST

CYLINDER/PISTONS/CRANKSHAFT ('77-'78 A1/

| ITEM NAME                      | PART NUMBER  | QUANTITY |
|--------------------------------|--------------|----------|
| GASKET,CYLINDER RUBE (Ref # 1) | 92055-062    | 1        |
| PIN,DOWEL,10X14 (Ref # 2)      | 552B1014     | 2        |
| CYLINDER (Ref # 3)             | 11005-163-2H | 1        |
| PIN,11X14X12.3 (Ref # 4)       | 92042-028    | 2        |
| GASKET,CYLINDER BASE (Ref # 5) | 11009-030    | 1        |
| RUBBER PLUG,CYLINDER (Ref # 6) | 92074-030    | 4        |
| "O" RING,73MM (Ref # 7)        | 92055-054    | 4        |
| RING SET,STD (Ref # 8)         | 13008-1001   | 4        |
| RING SET,0.020"O/S (Ref # 8)   | 13025-1001   | (4       |
| RING SET,0.040"O/S (Ref # 8)   | 13024-1001   | (4       |
| PISTON,S.T.D (Ref # 9)         | 13001-1003   | 4        |
| PISTON,S.T.D (Ref # 9)         | 13001-1003   | 4        |
| PISTON,S.T.D (Ref # 9)         | 13001-1005   | 4        |
| PISTON,0.020'O/S (Ref # 9)     | 13029-078    | (4       |
| PISTON,0.020 O/S (Ref # 9)     | 13029-1002   | (4       |
| PISTON,0.020 O/S (Ref # 9)     | 13029-1003   | (4       |
| PISTON,0.040"0/S (Ref # 9)     | 13027-070    | (4       |
| PISTON,0.040"0/S (Ref # 9)     | 13027-1003   | (4       |
| PISTON,0.040 O/S (Ref # 9)     | 13027-1005   | (4       |
| PIN-PISTON (Ref # 10)          | 13002-022    | 4        |
| CIRCLIP,PISTON PIN (Ref # 11)  | 92036-021    | 8        |
| CRANKSHAFT ASSY (Ref # 12)     | 13031-056    | 1        |
| CRANKSHAFT ASSY (Ref # 12)     | 13031-1006   | 1        |
| WOODRUFF KEY (Ref # 13)        | 92038-001    | 1        |
|                                |              |          |