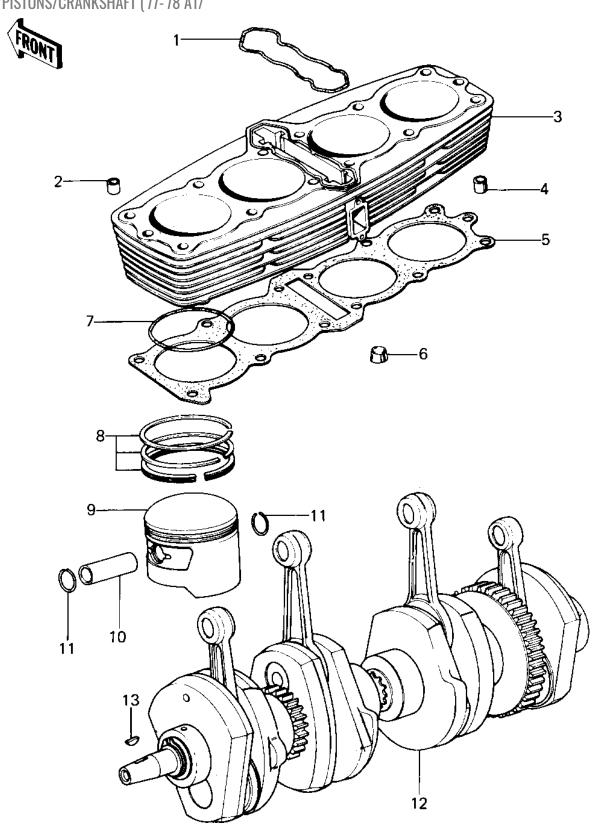

## 1978 KZ1000 PARTS DIAGRAM

CYLINDER/PISTONS/CRANKSHAFT ('77-'78 A1/

## 1978 KZ1000 PARTS LIST

CYLINDER/PISTONS/CRANKSHAFT ('77-'78 A1/

| ITEM NAME                      | PART NUMBER  | QUANTITY |
|--------------------------------|--------------|----------|
| GASKET,CYLINDER RUBE (Ref # 1) | 92055-062    | 1        |
| PIN,DOWEL,10X14 (Ref # 2)      | 552B1014     | 2        |
| CYLINDER (Ref # 3)             | 11005-163-2H | 1        |
| PIN,11X14X12.3 (Ref # 4)       | 92042-028    | 2        |
| GASKET,CYLINDER BASE (Ref # 5) | 11009-030    | 1        |
| RUBBER PLUG,CYLINDER (Ref # 6) | 92074-030    | 4        |
| "O" RING,73MM (Ref # 7)        | 92055-054    | 4        |
| RING SET,STD (Ref # 8)         | 13008-1001   | 4        |
| RING SET,0.020"O/S (Ref # 8)   | 13025-1001   | (4       |
| RING SET,0.040"O/S (Ref # 8)   | 13024-1001   | (4       |
| PISTON,S.T.D (Ref # 9)         | 13001-1003   | 4        |
| PISTON,S.T.D (Ref # 9)         | 13001-1003   | 4        |
| PISTON,S.T.D (Ref # 9)         | 13001-1005   | 4        |
| PISTON,0.020'O/S (Ref # 9)     | 13029-078    | (4       |
| PISTON,0.020 O/S (Ref # 9)     | 13029-1002   | (4       |
| PISTON,0.020 O/S (Ref # 9)     | 13029-1003   | (4       |
| PISTON,0.040"0/S (Ref # 9)     | 13027-070    | (4       |
| PISTON,0.040"0/S (Ref # 9)     | 13027-1003   | (4       |
| PISTON,0.040 O/S (Ref # 9)     | 13027-1005   | (4       |
| PIN-PISTON (Ref # 10)          | 13002-022    | 4        |
| CIRCLIP, PISTON PIN (Ref # 11) | 92036-021    | 8        |
| CRANKSHAFT ASSY (Ref # 12)     | 13031-056    | 1        |
| CRANKSHAFT ASSY (Ref # 12)     | 13031-1006   | 1        |
| WOODRUFF KEY (Ref # 13)        | 92038-001    | 1        |
|                                |              |          |