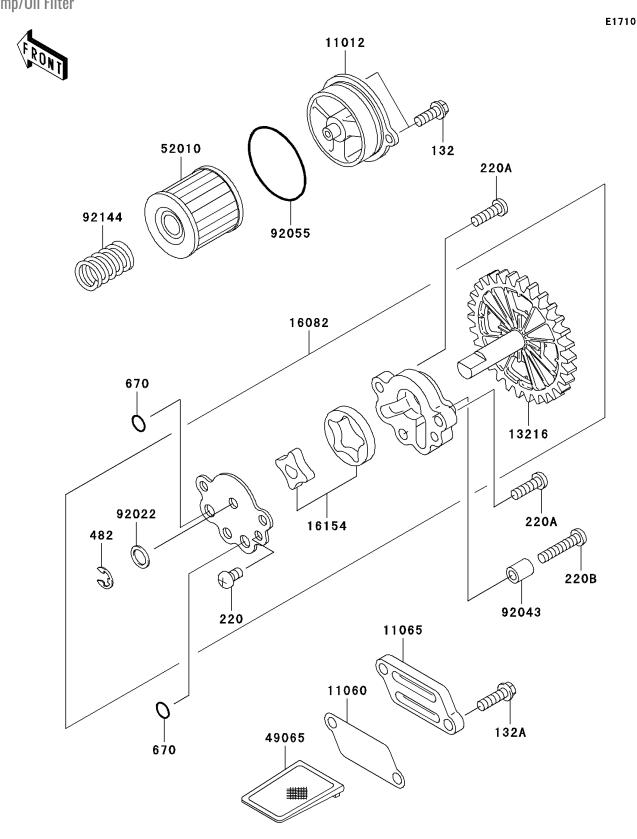

## **2006 Eliminator 125 PARTS DIAGRAM** Oil Pump/Oil Filter

## 2006 Eliminator 125 PARTS LIST

Oil Pump/Oil Filter

| ITEM NAME                            | PART NUMBER | QUANTITY |
|--------------------------------------|-------------|----------|
| BOLT-FLANGED-SMALL,6X16 (Ref # 132)  | 132BA0616   | 2        |
| BOLT-FLANGED-SMALL,6X20 (Ref # 132A) | 132BA0620   | 2        |
| SCREW-PAN-CROSS,6X10 (Ref # 220)     | 220AA0610   | 1        |
| SCREW-PAN-CROS,6X20 (Ref # 220A)     | 220AA0620   | 2        |
| SCREW-PAN-CROSS,6X30 (Ref # 220B)    | 220AA0630   | 1        |
| CIRCLIP-TYPE-E,6MM (Ref # 482)       | 482J6000    | 1        |
| O RING,10MM (Ref # 670)              | 670B1510    | 2        |
| CAP (Ref # 11012)                    | 11012-1971  | 1        |
| GASKET,OIL FILTER (Ref # 11060)      | 11060-1768  | 1        |
| CAP,OIL FILTER (Ref # 11065)         | 11065-0114  | 1        |
| GEAR-COMP,OIL PUMP (Ref # 13216)     | 13216-1167  | 1        |
| PUMP-ASSY-OIL (Ref # 16082)          | 16082-1153  | 1        |
| ROTOR-PUMP (Ref # 16154)             | 16154-1077  | 1        |
| FILTER-OIL (Ref # 49065)             | 49065-1075  | 1        |
| ELEMENT-OIL FILTER (Ref # 52010)     | 52010-1053  | 1        |
| WASHER,10.2X14.5X1.0 (Ref # 92022)   | 92022-1181  | 1        |
| PIN,6.2X8X14 (Ref # 92043)           | 92043-1263  | 1        |
| RING-0,52.6X2.4 (Ref # 92055)        | 92055-1577  | 1        |
| SPRING (Ref # 92144)                 | 92144-1761  | 1        |
|                                      |             |          |