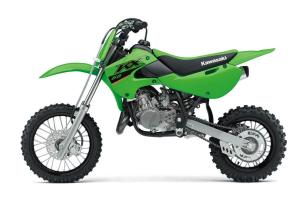

MSRP **\$3,899** 

LIME GREEN

80/100-12

caliper

caliper

Wheelbase 44.1 in

**Color Choices** Lime Green