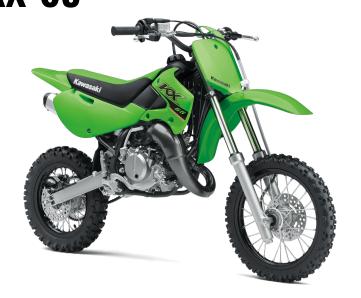

MSRP **\$3,899** 

LIME GREEN

80/100-12

caliper

caliper

**Front Tire** 

60/100-14

## **DETAILS**

**Rear Tire** 

**Front Brakes** 

**Rear Brakes** 

Frame Type High-tensile steel semi-double cradle

Single 180mm disc with single-piston

Single 180mm disc with single-piston

Rake/Trail 27°/2.4 in