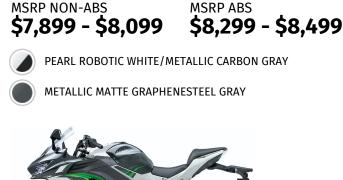

## PERFORMANCE

| Front       |   |
|-------------|---|
| Suspension  | / |
| Wheel Trave | l |

41mm hydraulic telescopic fork/4.9 in

Rear Suspension / Wheel Travel

Metallic Matte Graphenesteel Gray, Pearl Robotic White/Metallic Carbon Gray