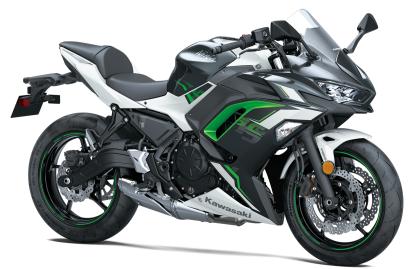

## PERFORMANCE

| Front       |   |
|-------------|---|
| Suspension  | / |
| Wheel Trave | l |

41mm hydraulic telescopic fork/4.9 in

Rear Suspension / Wheel Travel

Metallic Matte Graphenesteel Gray, Pearl Robotic White/Metallic Carbon Gray