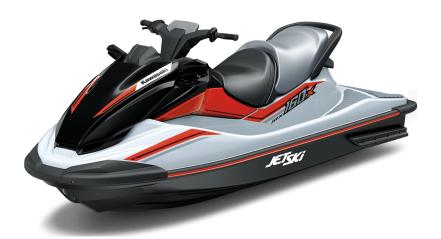

## JET SKI® STX® 160X

MSRP **\$12,599** 

Crystal White/Ebony

Scan with camera to view videos, key features and more.