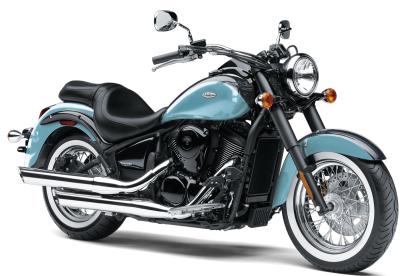

## **VULCAN® 900 CLASSIC**

\$9,399

METALLIC CARBON GRAY/PHANTOM BLUE

**Curb Weight** 619.6 lb\*

**Fuel Capacity** 5.3 gal

Wheelbase 64.8 in

**Color Choices** Metallic Carbon Gray/Phantom Blue