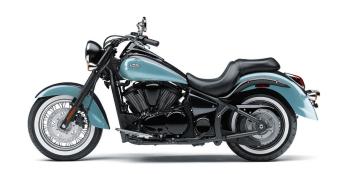

## **VULCAN® 900 CLASSIC**

\$9,399

METALLIC CARBON GRAY/PHANTOM BLUE

**Curb Weight** 619.6 lb\*

**Fuel Capacity** 5.3 gal

Wheelbase 64.8 in

**Color Choices** Metallic Carbon Gray/Phantom Blue